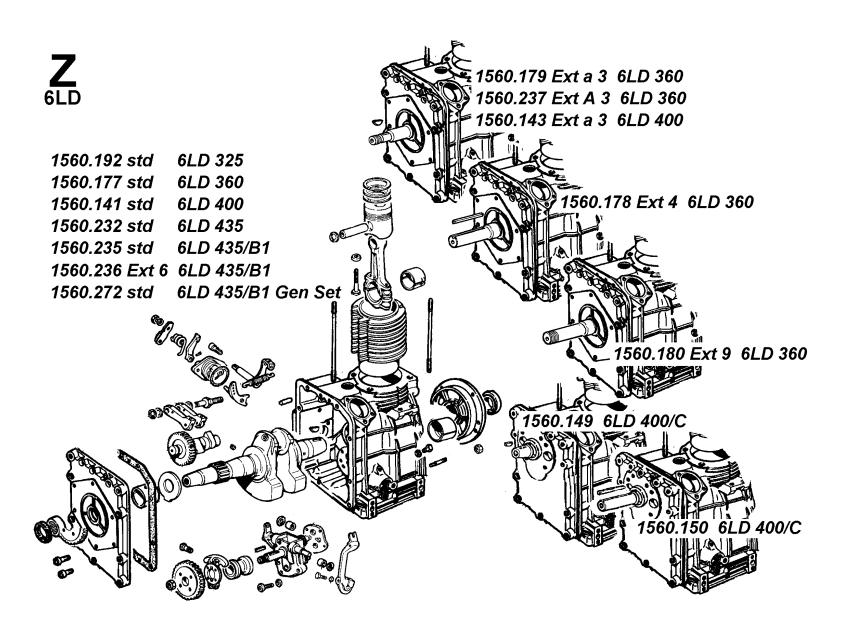

| SHORT BLOCK                      |                                                                                                                     |                                                                                         |
|----------------------------------|---------------------------------------------------------------------------------------------------------------------|-----------------------------------------------------------------------------------------|
| CODE                             | DESCRIPTION                                                                                                         | Qty                                                                                     |
| 1560.235<br>1560.236<br>1560.272 | short block conical PTO short block cylindrical PTO short block with side filler oil (for feed pump and el.st.) - c | 1 1 1                                                                                   |
|                                  |                                                                                                                     |                                                                                         |
|                                  |                                                                                                                     |                                                                                         |
|                                  |                                                                                                                     |                                                                                         |
|                                  |                                                                                                                     |                                                                                         |
|                                  |                                                                                                                     |                                                                                         |
|                                  |                                                                                                                     |                                                                                         |
|                                  |                                                                                                                     |                                                                                         |
|                                  |                                                                                                                     |                                                                                         |
|                                  |                                                                                                                     |                                                                                         |
|                                  | 1560.235<br>1560.236                                                                                                | CODE DESCRIPTION  1560.235 short block conical PTO 1560.236 short block cylindrical PTO |