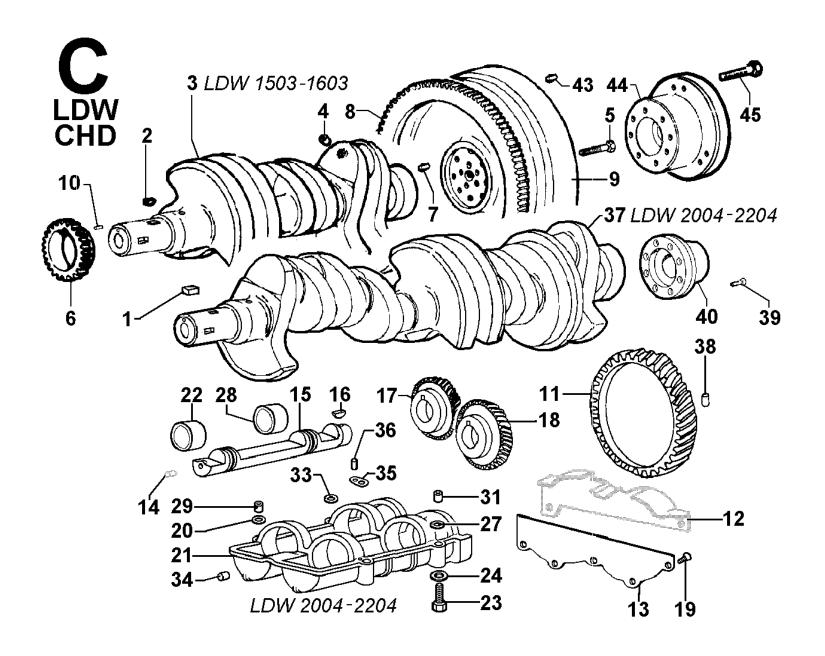

## CRANKSHAFT/FLYWHEEL POS. CODE **DESCRIPTION** Qty oil pump key 2280.155 1 1 2 2280.082 1 key 3 1051.170 CRANKSHAFT 1 3 9080.132 plug diam. 6 4 5 1862.089 6 bolt 6 4936.167 gear 1 7 \$400.120 lockpin 1 8 2816.065 crown gear 1 9 9880.951 FLYWHEEL with CROWN 9 9880.955 "FLYWHEEL with CROWN for clutch 7"" 1/2 (Kg 27,78 9 9880.961 FLYWHEEL with CROWN for clutch Pitt.& V. F 215 9 9880.965 FLYWHEEL with CROWN for clutch Pitt.& V. AM 180L 9 9881.364 FLYWHEEL with CROWN for hidr.pump 10 8430.004 tapper pin 10 8430.054 lockpin 7 X 16 44 3835.153 clutch flanging Pitt.& V. F 215 1 "FLYWHEEL with CROWN for clutch 7"" 1/2 (Kg 27,78)" 1 1 1 1 1 2 1 45 9730.342 | screw M 10 X 65 8